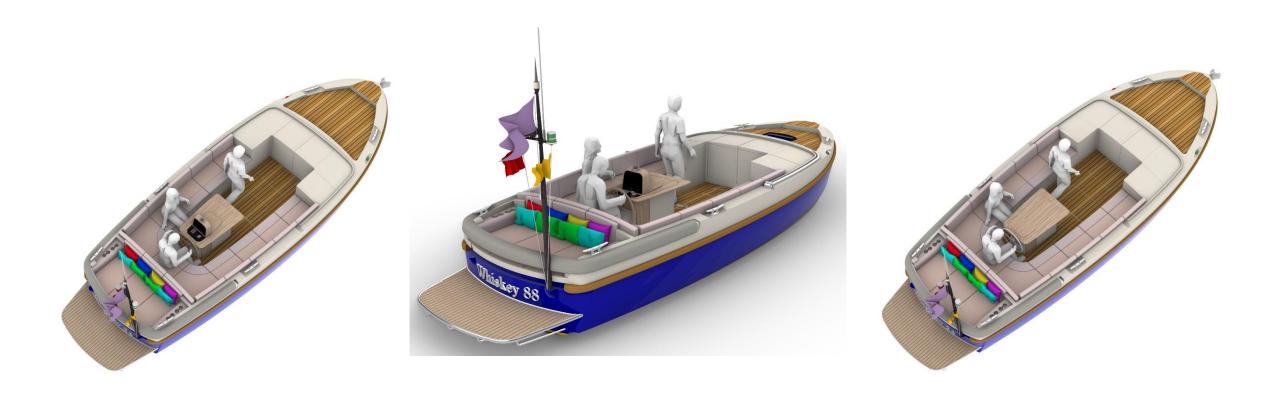

8,8m Day Cruiser

Design: Dr. Orhan Çelikkol

Flip - Up Helm Station could be flipped down when dining

Anchor & windlass

Optional Variations for Bimini

Optional Variations for Bimini