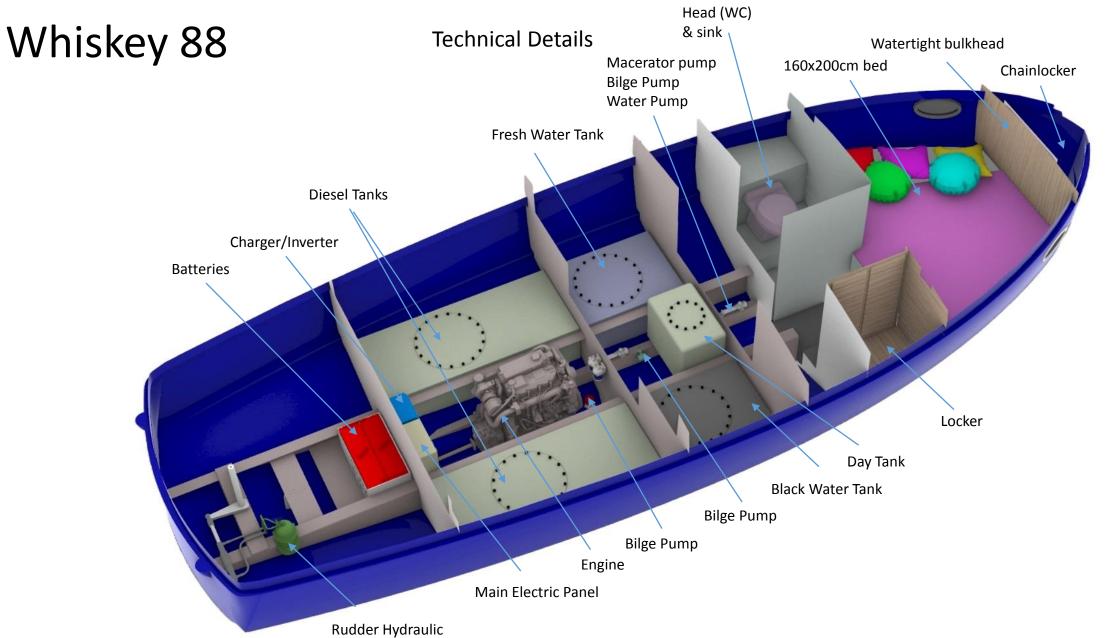

## **PRELIMINARY SHORT SPECS:**

Length: 8.80m - 29ft

Back Platform: 0.80m - 2.6ft

Width: 2.90m - 9.51ft

Draft at full load: 0.52m - 1,70ft

Draft light ship: 0.40m - 1,31ft

Displ. Weight: 2.6 tons (variable according to engines)

Made: GRP Composite

Propulsion: Diesel, Electric or Hybrid

Cruising Speed: 6 – 8kn (acc. to motorization)

Maximum Speed: 10-12kn according to motorization

Class: CE certified Category C 9 people, coastal waters