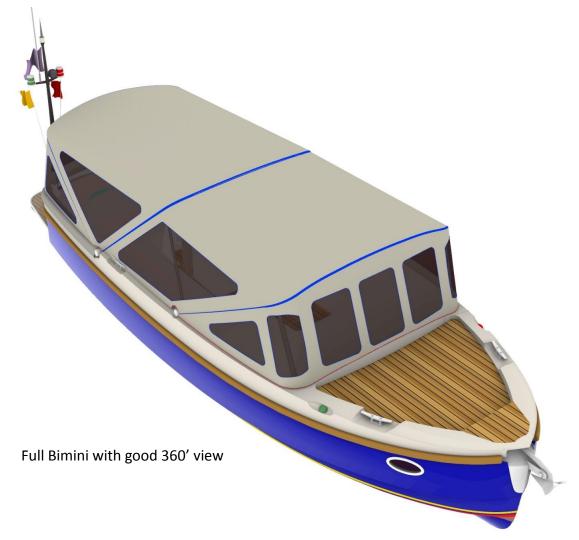

Design: Dr. Orhan Çelikkol

Flip - Up Helm Station could be flipped down when dining

Anchor & windlass

Optional Variations for Bimini

Optional Variations for Bimini

### Partially Closed Bimini