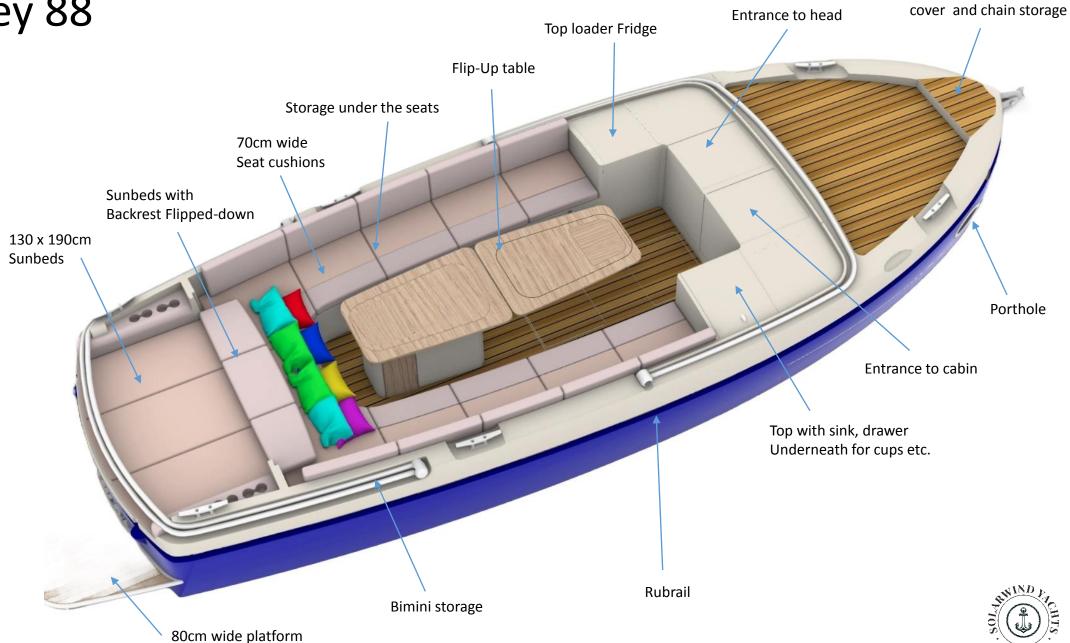

Design: Dr. Orhan Çelikkol

Flip - Up Helm Station could be flipped down when dining

Anchor & windlass

Optional Variations for Bimini

Optional Variations for Bimini