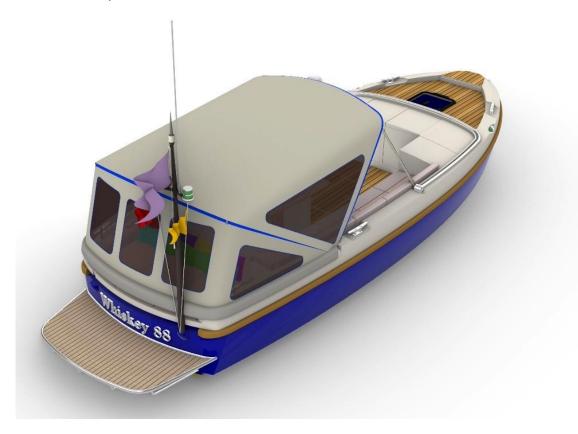

Design: Dr. Orhan Çelikkol

Flip - Up Helm Station could be flipped down when dining

Anchor & windlass

Optional Variations for Bimini

Optional Variations for Bimini