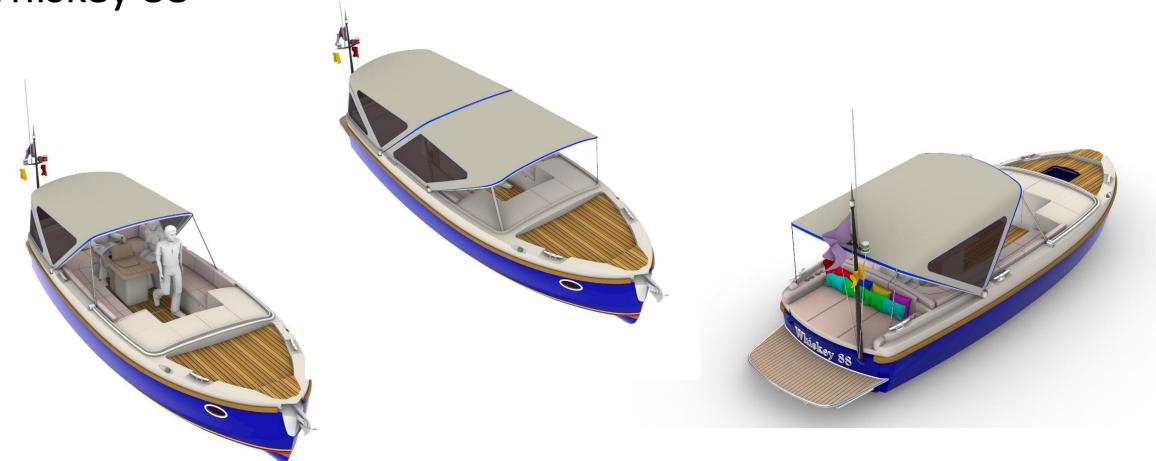

Design: Dr. Orhan Çelikkol

Flip - Up Helm Station could be flipped down when dining

Anchor & windlass

Optional Variations for Bimini

Optional Variations for Bimini

### Partially Closed Bimini