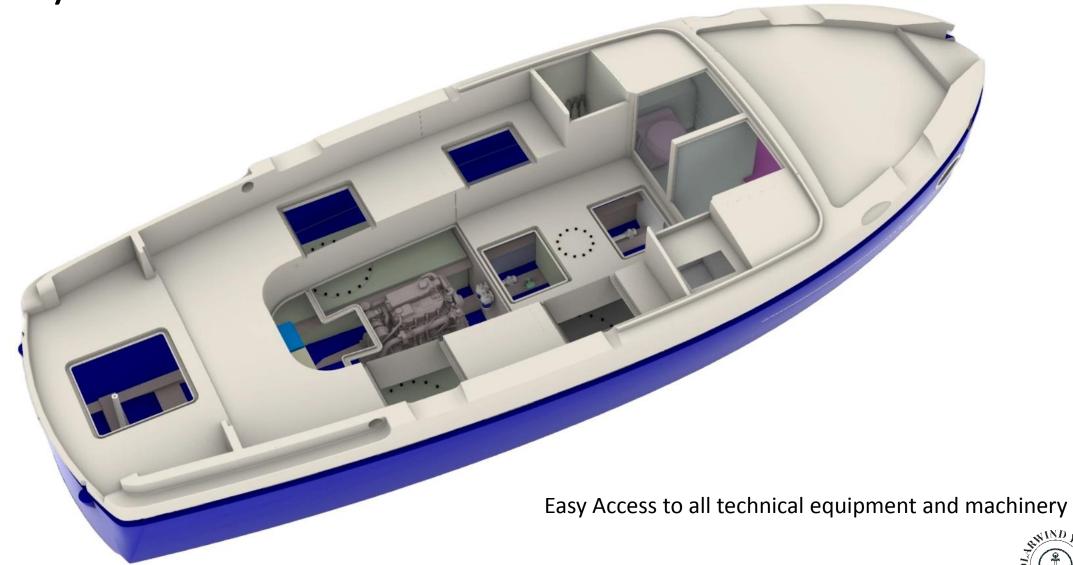

Our boats are made using epoxy resin/PVC/glass/vacuum and infusion processes and are significantly lighter in weight compared to polyester laminated boats.

Thanks to the special epoxy Bio-Resins used, we do not have any osmosis problems or other structural fatigue issues with our hulls. Epoxy resin laminates are, so to speak, "indestructible" due to their strength.

The lighter weight compared to polyester laminated boats is of course also reflected in the fuel/battery consumption.

After 35 years of experience in Mega Yachts and Big Boat building, we are proud to have developed this brand new Day Cruiser/One Nighter family boat 'Whiskey 88' and to now be able to introduce it to the global market.