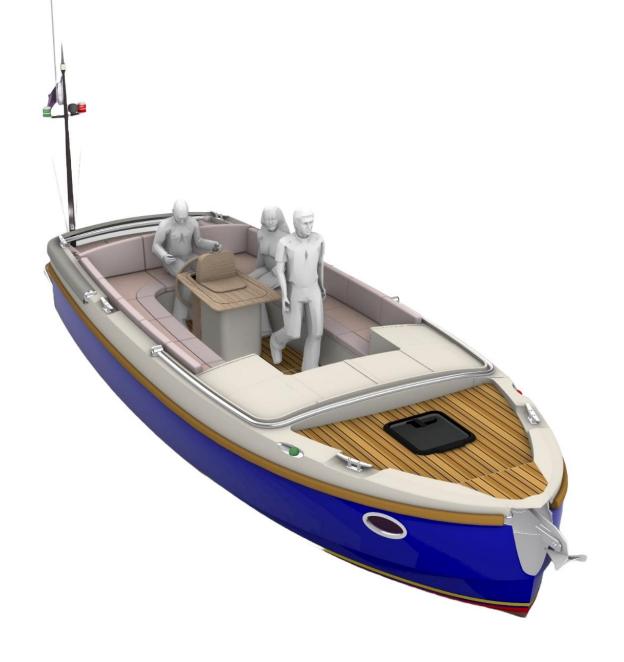

8,8m Day Cruiser

Design: Dr. Orhan Çelikkol

Flip - Up Helm Station could be flipped down when dining

Anchor & windlass

Optional Variations for Bimini

Optional Variations for Bimini