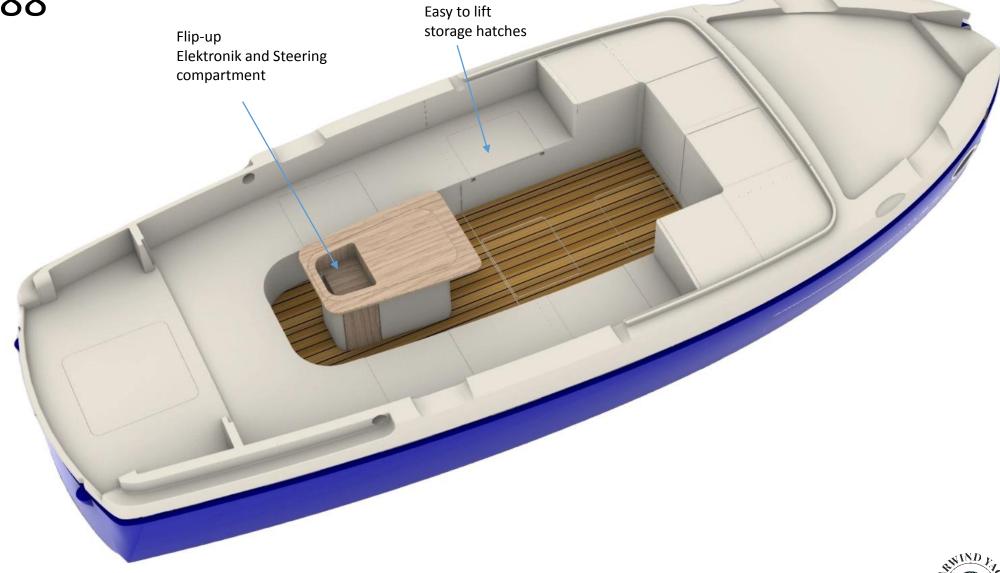

Design: Dr. Orhan Çelikkol

Flip - Up Helm Station could be flipped down when dining

Anchor & windlass

Optional Variations for Bimini

Optional Variations for Bimini