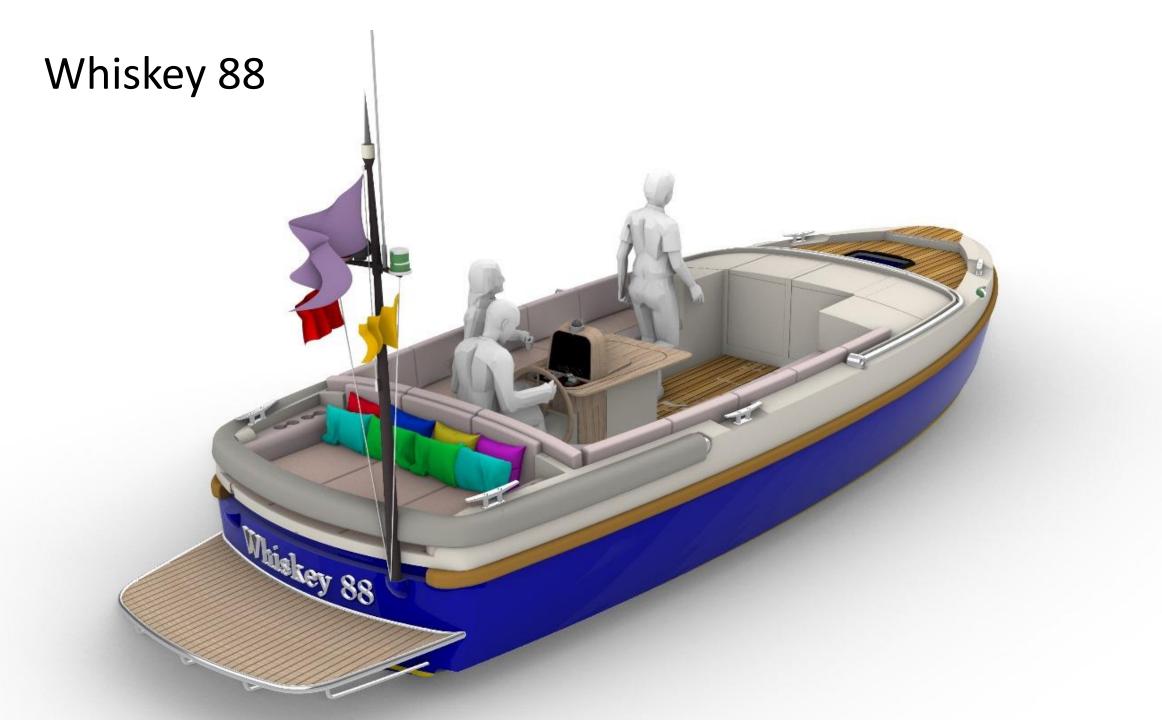

8,8m Day Cruiser

Design: Dr. Orhan Çelikkol

Flip - Up Helm Station could be flipped down when dining

Anchor & windlass

Optional Variations for Bimini

Optional Variations for Bimini